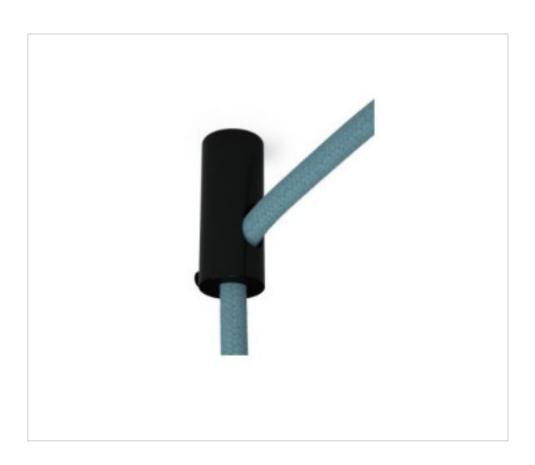

# Black ceiling support for textile cable

May 04th, 2024, 21:50

### **DESCRIPTION**

The ceiling support is an accessory to move the drop of a hanging lamp relative to the ceiling rose or to hook a cable to the ceiling. The included plastic fixing screw guarantees a secure grip and blocks the cable from sliding. Maximum cable diameter 8mm. Screw and ceiling fixing plug not included.

## Black ceiling support for textile cable

#### **NOTES**

Plastic ceiling support for cable. Cable locking using a plastic fixing screw. For cables with a maximum external diameter of 8mm. Does not include screw and wall plug