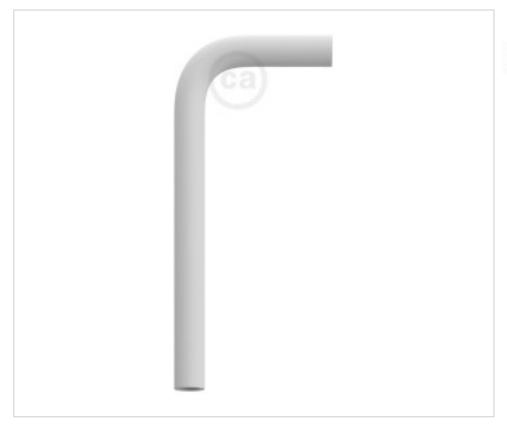

# Bent Extension pipe D13mm Thread M10x1 14x6,5 cm metal White Matt

May 18th, 2024, 20:51

# Bent Extension pipe D13mm Thread M10x1 14x6,5 cm metal White Matt

#### **NOTES**

Metal extension tube with M10x1 female threads on ends for threaded tube or cable gland.

### **OTHER FEATURES**

Width (mm): 65 High (mm): 140

Diameter (mm): 13