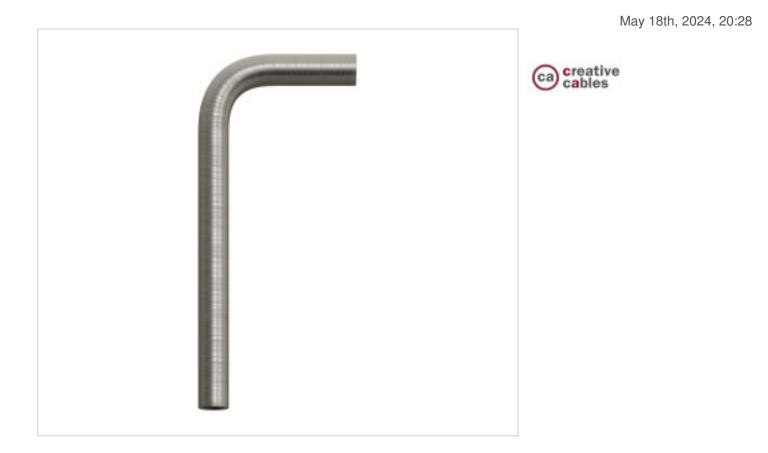

## Bent Extension pipe D13mm Thread M10x1 14x6,5 cm metal Titanium sat

# CDEXTELLE15TIS

Bent Extension pipe D13mm Thread M10x1 14x6,5 cm metal Titanium sat

#### NOTES

Metal extension tube with M10x1 female threads on ends for threaded tube or cable gland.

#### **OTHER FEATURES**

Width (mm): 65 Diameter (mm): 13 High (mm): 140