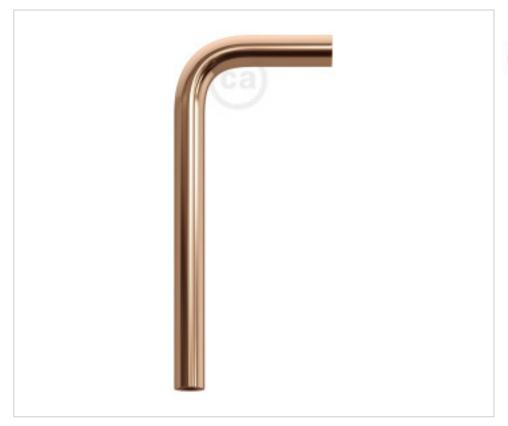

# Bent Extension pipe D13mm Thread M10x1 14x6,5 cm metal Copper

May 18th, 2024, 20:48

# Bent Extension pipe D13mm Thread M10x1 14x6,5 cm metal Copper

#### **NOTES**

Metal extension tube with M10x1 female threads on ends for threaded tube or cable gland.