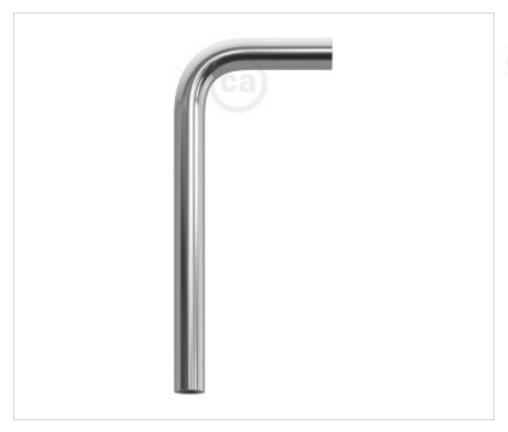

# Bent Extension pipe D13mm Thread M10x1 14x6,5 cm metal Chrome

May 18th, 2024, 22:59

# Bent Extension pipe D13mm Thread M10x1 14x6,5 cm metal Chrome

#### **NOTES**

Metal extension tube with M10x1 female threads on ends for threaded tube or cable gland.