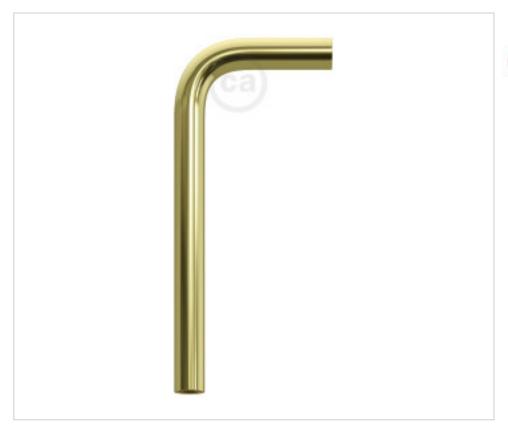

# Bent Extension pipe D13mm Thread M10x1 14x6,5 cm metal Brass

May 18th, 2024, 21:23

## Bent Extension pipe D13mm Thread M10x1 14x6,5 cm metal Brass

#### **NOTES**

Metal extension tube with M10x1 female threads on ends for threaded tube or cable gland.

## **OTHER FEATURES**

Width (mm): 65 High (mm): 140

Diameter (mm): 13