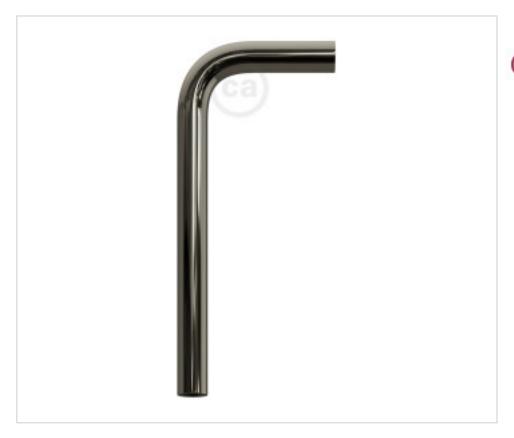

# Bent Extension pipe D13mm Thread M10x1 14x6,5 cm metal Black pearl

May 18th, 2024, 23:05

## Bent Extension pipe D13mm Thread M10x1 14x6,5 cm metal Black pearl

#### **NOTES**

Metal extension tube with M10x1 female threads on ends for threaded tube or cable gland.