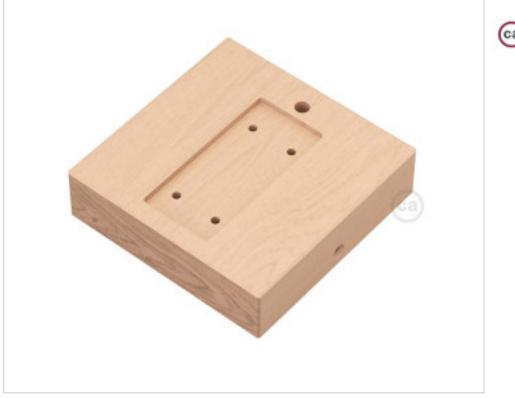

# Base Square for Archet(To) en Wood natural

May 18th, 2024, 06:34

## CDKRLQARC

Base Square for Archet(To) en Wood natural

## **TECHNICAL SPECIFICATIONS**

Weight: 145 Grams

### NOTES

Includes square base, bracket, screws and plugs.

### **OTHER FEATURES**

Length (mm): 120

High (mm): 32

Width (mm): 120