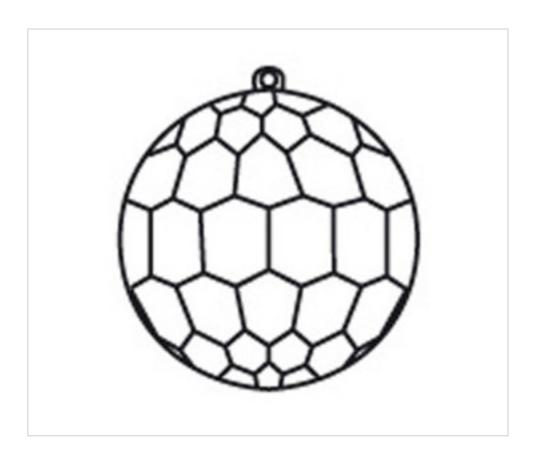

# Ball S-600/30mm

May 03rd, 2024, 03:27

# Ball S-600/30mm

| <b>TECHNI</b> | $\mathbf{C} \mathbf{A} \mathbf{I}$ | CDECIE | IC A TI   | ONIC  |
|---------------|------------------------------------|--------|-----------|-------|
| IFCHNI        | LAI                                | SPECIE | IC.A I II | CIVIC |

#### **OTHER FEATURES**

Diameter (mm): 30