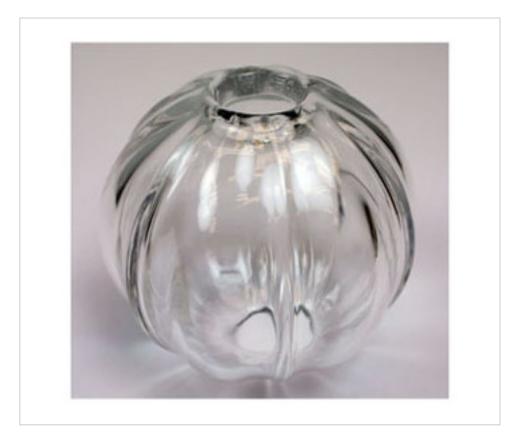

# Ball 4212 80x75mm Lead crystal

May 04th, 2024, 19:39

# Ball 4212 80x75mm Lead crystal

## **TECHNICAL SPECIFICATIONS**

Weight: 157 Grams

**NOTES** 

Lead crystal

#### **OTHER FEATURES**

High (mm): 75 Diameter (mm): 80

Colour: Transparent Central Hole (mm): 18