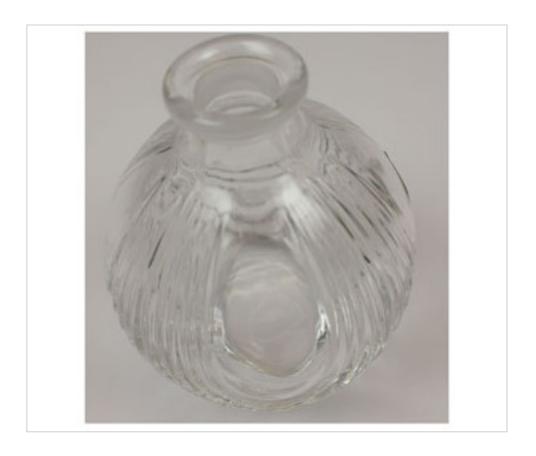

# Ball 4060 without hole Lead Crystal

May 09th, 2024, 01:19

#### **DESCRIPTION**

Ball 4060 pressed lead crystal made ??of high quality optical purity and polish without drilling into the bottom.

## **TECHNICAL SPECIFICATIONS**

Weight: 270 Grams

**NOTES** 

Lead Crystal

#### **OTHER FEATURES**

High (mm): 80 Diameter (mm): 75

Colour: Transparent