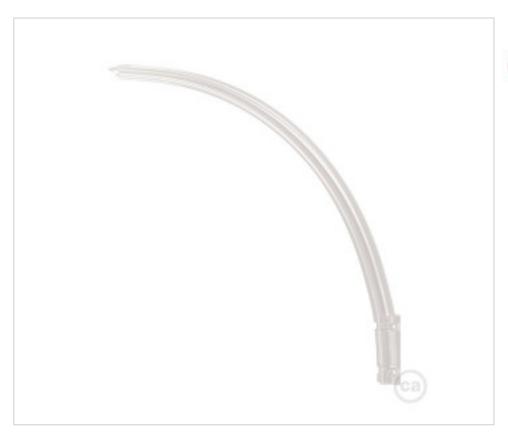

### **DESCRIPTION**

Archet(To) is a creation patented by Creative-Cables, made in Italy to create a suspension lamp and to be able to hang it wherever you want. Its shape resembles an arch (a parenthesis? A smile?), it allows you to hang a wall lamp, even with a lampshade with a maximum diameter of 70 cm and a maximum weight of 3,365: Archet(To) will bend according to the weight of the lamp!<br/>br>It won't be too difficult to find the right space for Archet(To): thanks to its light transparent polycarbonate structure, it easily adapts to any environment.

## **NOTES**

Maximum distance to the wall 40cm. Max weight 2,25Kg with textile cable 2x0,75 and 3,375Kg with textile cable 3G075.

## **OTHER FEATURES**

Width (mm): 40 High (mm): 400