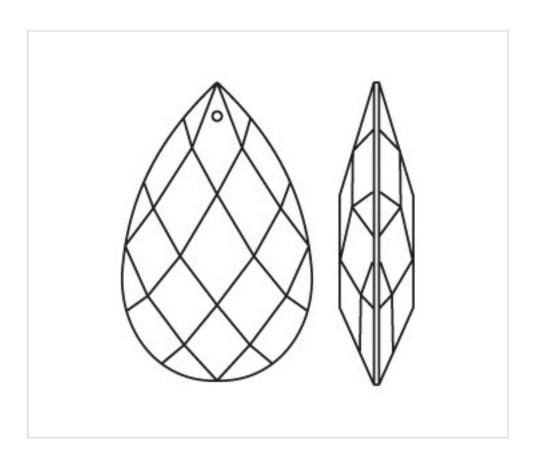

# Glass almond 503/89mm

### **DESCRIPTION**

Transparent pressed glass almond with classical cutting and 1 hole for pinning with brass needle or connector