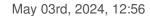

# Glass almond 503/63mm

### **DESCRIPTION**

Transparent pressed glass almond with classical cutting and 1 hole for pinning with brass needle or connector

## Glass almond 503/63mm

#### **TECHNICAL SPECIFICATIONS**

Weight: 45 Grams Packging: Bag 25 Units

**NOTES** 

Pressed glass

**OTHER FEATURES** 

Length (mm): 63 Colour: Transparent

**DOCUMENTS** 

Glass almond 503/63mm