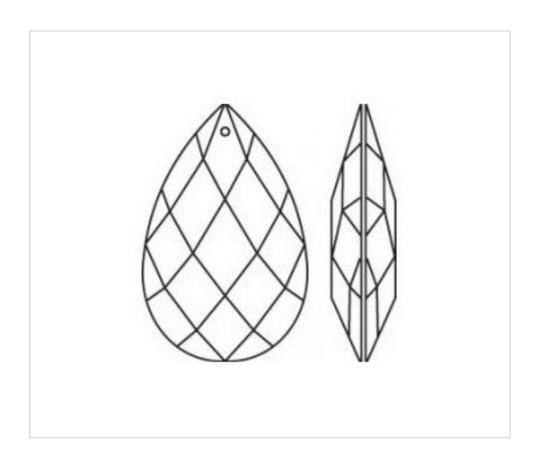

## Glass Almond 503/50mm Red

### **DESCRIPTION**

Transparent pressed glass almond with classical cutting and 1 hole for pinning with brass needle or connector. Varnished in red color and dried at 200  $^{\circ}$  C

## 025R320

# Glass Almond 503/50mm Red

| TECHNICAL SPECIFICATIONS |                        |
|--------------------------|------------------------|
| Weight: 25 Grams         | Packging: Bag 35 Units |
| NOTES                    |                        |
| Pressed glass            |                        |
| OTHER FEATURES           |                        |
| Length (mm): 50          | Colour: Red            |