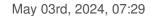

# Glass almond 503/38mm

### **DESCRIPTION**

Transparent pressed glass almond with classical cutting and 1 hole for pinning with brass needle or connector

## Glass almond 503/38mm

#### **TECHNICAL SPECIFICATIONS**

Weight: 10 Grams Packging: Box 2000 Units

**NOTES** 

Pressed glass

**OTHER FEATURES** 

Length (mm): 38 Colour: Transparent

**DOCUMENTS** 

Glass almond 503/38mm