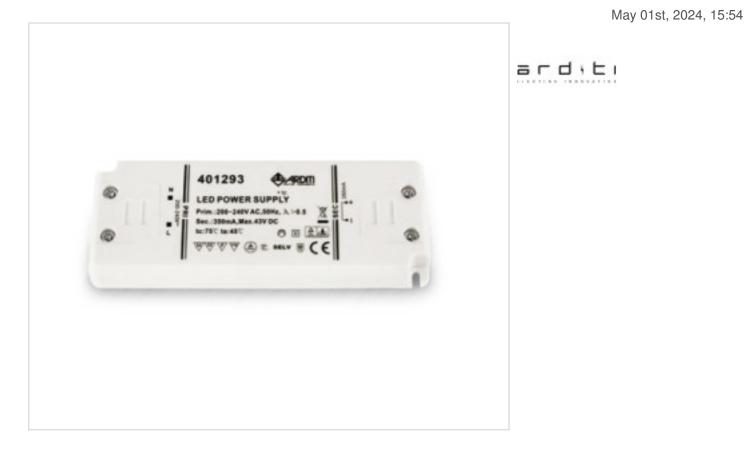

# Led Power Supply CC Flat 350mA 15W

### DESCRIPTION

Extra-flat LED power supply for independent use with 350mA constant current output. Open circuit, short circuit, overload and overtemperature protection. Automatic reset.

#### **OTHER FEATURES**

Length (mm): 128 High (mm): 14 Voltage In (Vac): 220~240 Intensidad Out (A): 0.35 Power (W): 8~15 Critical Temperature (°C): 75 Dimmable: NO Width (mm): 50 Colour: White Voltage Out (Vdc): 23~43 Frecuency (Hz): 50~60 Room Temperature (°C): -20~+45 Ingress Protection: IP20 Power factor: 0.5