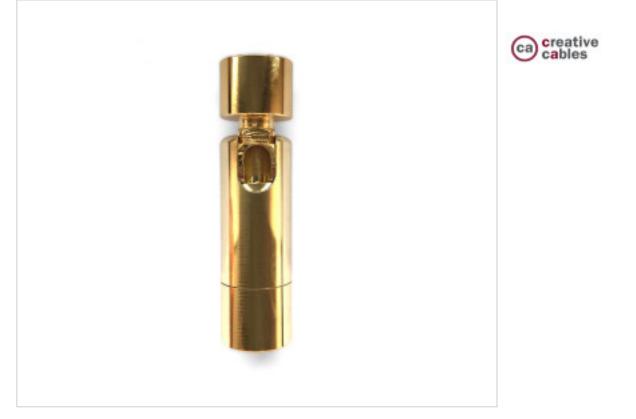

## Adjustable metal joint. Finish: Brass

May 04th, 2024, 01:38

### DESCRIPTION

Adjustable metal joint. Finish: Brass

### CDTBS1GO

Adjustable metal joint. Finish: Brass

#### NOTES

Adjustable articulated pipe: Material: Metal Length: 6cm Diameter: 1.6cm