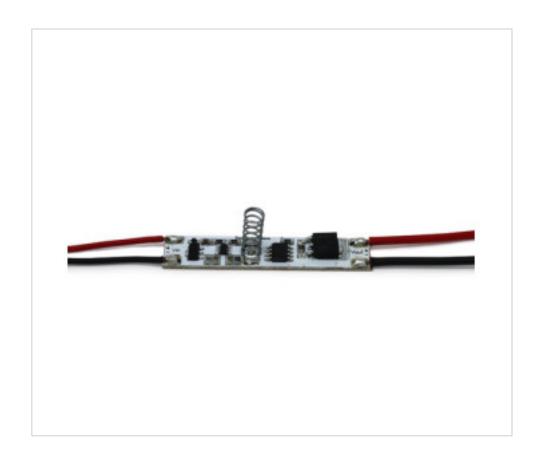

# actile Switch On / Off Blue LED w / LED strip with 20cmTF and memory

May 02nd, 2024, 16:48

# **DESCRIPTION**

Touch switch ON / OFF with proximity spring. Blue positioning LED. Saves memory of light intensity. For LED strips with a constant voltage of 12 or 24V. It is powered at constant voltage of 12 or 24V and can also work with constant current drivers with 30VDC maximum output.

## **NOTES**

For constant voltage led strips at 12v or 24V. It can work with constant current drivers with 30VDC maximum output. Wired with 20cm of Teflon cable. ON / OFF with proxi spring, saves memory