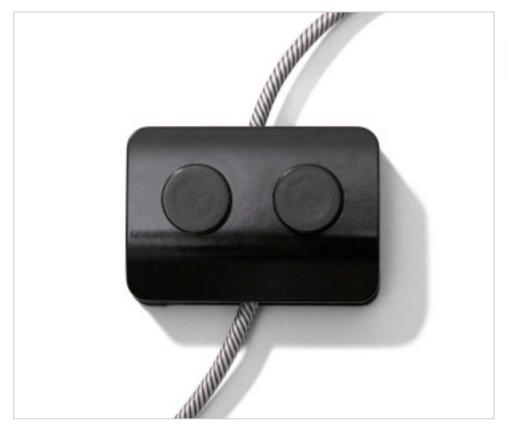

# Achille Castiglioni design unipolar double black foot switch

May 06th, 2024, 06:13

## **DESCRIPTION**

Single pole double black foot switch with screw terminals. Design by Achille Castiglioni

## Achille Castiglioni design unipolar double black foot switch

#### **OTHER FEATURES**

Length (mm): 92 Width (mm): 64 High (mm): 25 Colour: Black

Voltage In (Vac): 250 Intensidad In (A): 2

Connection: Screw Ingress Protection: IP20