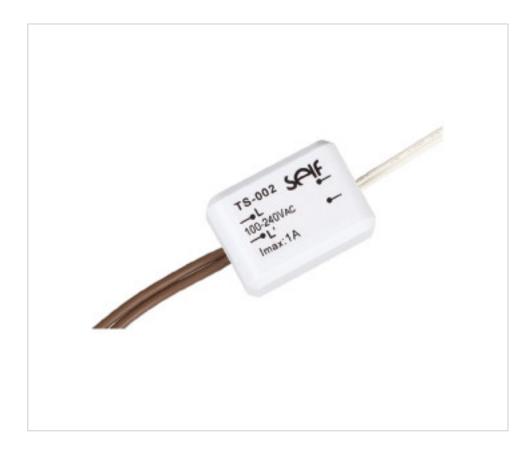

# Accessory TS-002 for KZQ-CM-BC 24VDC

May 18th, 2024, 15:46

## **DESCRIPTION**

Touch sensor synchronization element code G505609 Touch sensor for mirrors KZQ-CM-BC low voltage class III to synchronize the On / Off of an anti-fog heater

### **NOTES**

Used with G505609 touch sensor for KZQ-CM-BC mirrors to synchronize the anti-fog On / Off