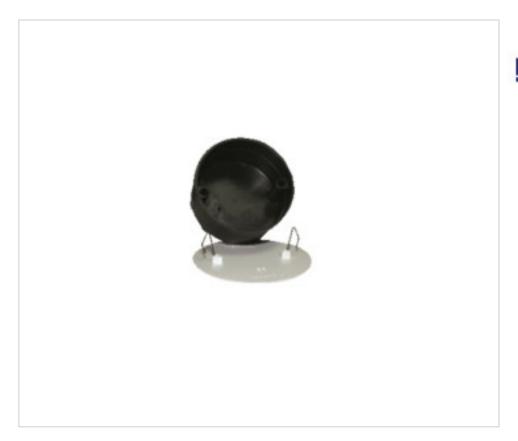

# 80x40mm round junction box with metal claws

May 03rd, 2024, 15:33

## **DESCRIPTION**

Made of thermoplastic material free of halogens. To embed in non-combustible walls, ceilings or floors

# 80x40mm round junction box with metal claws

#### **NOTES**

Enclosures for electrical accessories, whose voltage does not exceed 1000Vac or 1500Vdc, intended for indoor use in fixed domestic or similar installations. Free of halogens

#### **OTHER FEATURES**

High (mm): 40 Diameter (mm): 80