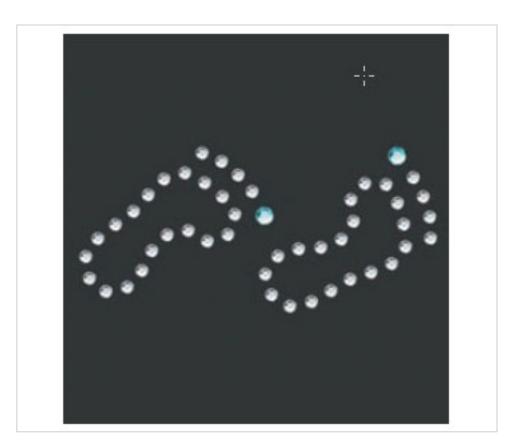

# 75029 722 Crystal (001) Aquamarine (202)

April 29th, 2024, 10:20

### DESCRIPTION

Self-adhesive Swarovski Crystal motif, its application is very simple and practical. You can decorate your boxes, letters, greeting cards...and personalize to your style

### PI75029

75029 722 Crystal (001) Aquamarine (202)