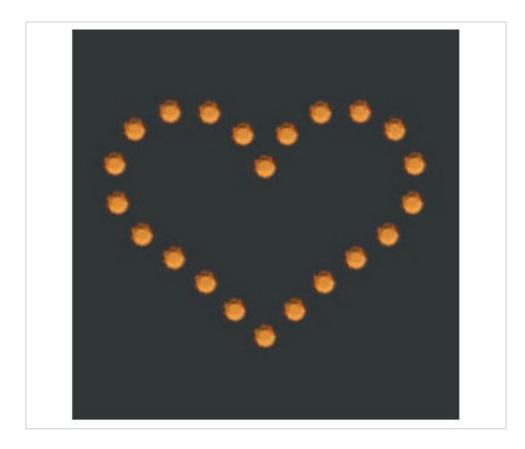

# 70 011 Tattoo Corazón Topaz (203)

May 07th, 2024, 03:28

#### **DESCRIPTION**

Its application is very simple: wash your skin with soap, peel off the colored protective film at an acute angle, apply it to the skin, press on the Tattoo glass for 10 seconds so that the stones stick perfectly.

## PO70011

70 011 Tattoo Corazón Topaz (203)