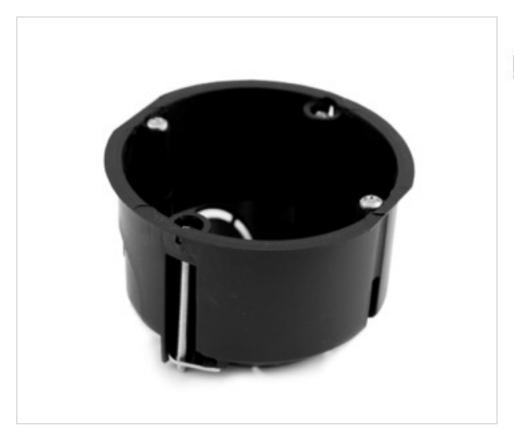

# 68x45mm mechanism housing with metal claws for hollow partitions

May 03rd, 2024, 08:49

#### SK08933

68x45mm mechanism housing with metal claws for hollow partitions