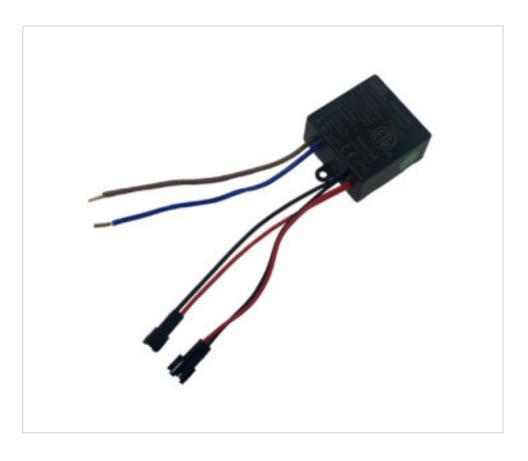

### G5032000D

5V 2A power supply to incorporate with double CST male connector

#### SYMBOLS **CERTIFICADOS** CE Weight: 43 Grams **OTHER FEATURES** Length (mm): 43 Width (mm): 43 Colour: Black High (mm): 20 Voltage In (Vac): 100~240 Voltage Out (Vdc): 5 Intensidad In (A): 2 Intensidad Out (A): 0~2 Frecuency (Hz): 50~60 Maximum Power (W): 10 Room Temperature (°C): -20~+85 Ingress Protection: IP20 Dimmable: NO Power factor: 0.50