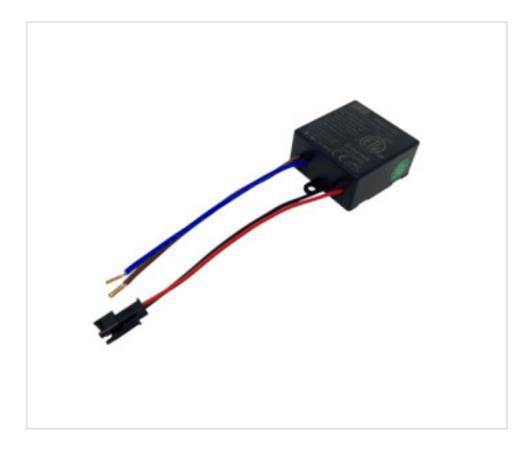

# 5V 2A power supply to incorporate with connector

May 04th, 2024, 08:27

### DESCRIPTION

Power supply to be incorporated with external USB for codes: G5032001, G5032002, G5032004, G5032005 and G5032007 wireless charging coil

#### G5032000

5V 2A power supply to incorporate with connector

# 

High (mm): 20 Voltage In (Vac): 100~240 Intensidad In (A): 2 Frecuency (Hz): 50~60 Room Temperature (°C): -20~+85 Dimmable: NO Width (mm): 43 Colour: Black Voltage Out (Vdc): 5 Intensidad Out (A): 0~2 Maximum Power (W): 10 Ingress Protection: IP20 Power factor: 0,50