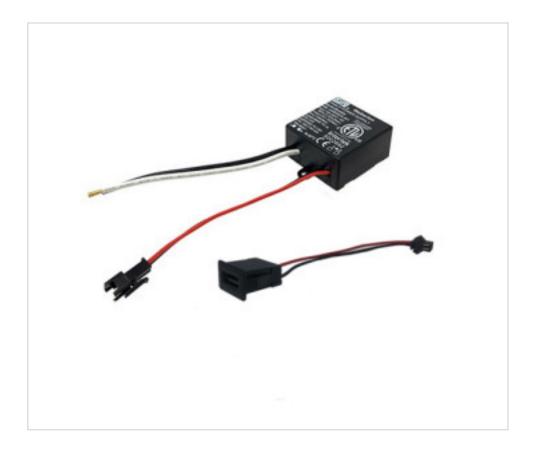

# 5V 2A Power Supply Kit to incorporate with external USB black

May 04th, 2024, 09:10

#### DESCRIPTION

Female USB connector type A- 2.0 with plastic coating wired with 10 cm AWG22 cable with CST connector **PRICE** 

| Lot | P.V.P. excluding VAT |
|-----|----------------------|
| 1   | 7,76€                |
| 10  | 7,04€                |
| 50  | 6,38€                |
| 100 | 5,98€                |

## G5032010A

5V 2A Power Supply Kit to incorporate with external USB black