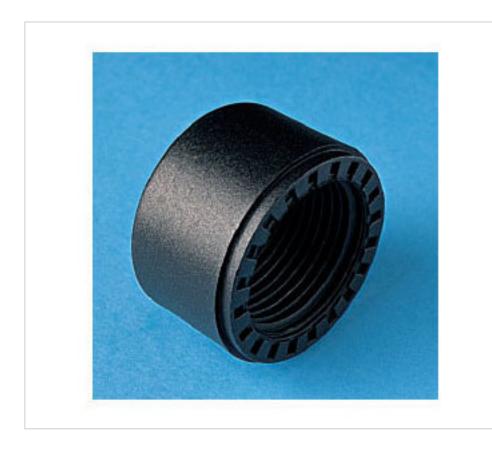

# 5880/2////26 Button assembly for lighting fittings Nylon 66-RV black

April 29th, 2024, 15:36

# 16588002

5880/2////26 Button assembly for lighting fittings Nylon 66-RV black

# **TECHNICAL SPECIFICATIONS**

Weight: 16 Grams

**NOTES** 

Thread M26x2

**OTHER FEATURES** 

High (mm): 22 Diameter (mm): 36

**DOCUMENTS** 

5880/2////26 Button assembly for lighting fittings Nylon 66-RV black