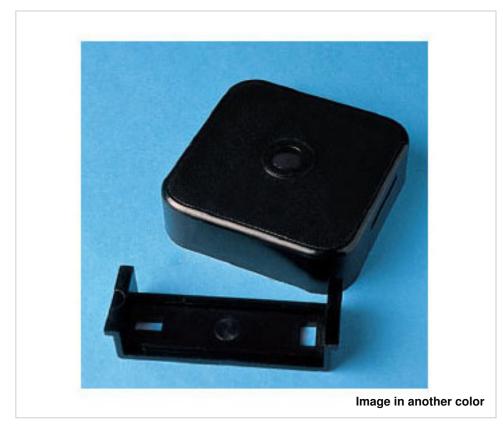

# 5851/////12 Spotlight mount ABS white

May 04th, 2024, 00:27

## 5851/////12 Spotlight mount ABS white

## **TECHNICAL SPECIFICATIONS**

Weight: 25 Grams

Packging: Bag 250 Units

#### **OTHER FEATURES**

Length (mm): 68,5

High (mm): 19

Width (mm): 68,5 Colour: White