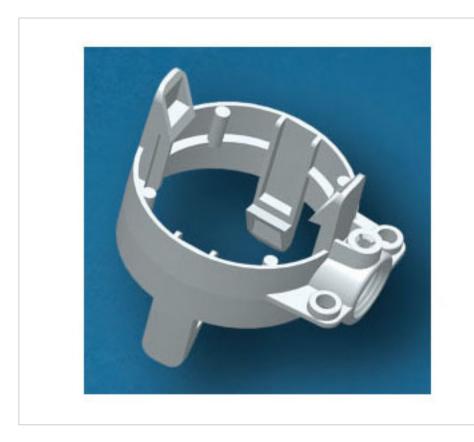

## **DESCRIPTION**

Adapter that allows the connection of 2 lamp holders, one upwards and the other downwards. With female thread M10x1 and self-tapping anti-rotation screw for the threaded tube.

## **TECHNICAL SPECIFICATIONS**

Weight: 6 Grams Packging: Bag 100 Units

**NOTES** 

For lampholders E14-E27-G23-G24-GX24. threaded M10x1

**OTHER FEATURES** 

High (mm): 42 Colour: White