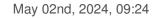

# 5544/16///25 Lampshade female base fastener Nylon66 black

## 5544/16///25 Lampshade female base fastener Nylon66 black

#### **TECHNICAL SPECIFICATIONS**

Packging: Bag 1000 Units Weight: 0 Grams

**NOTES** 

To fix lampshade

**OTHER FEATURES** 

High (mm): 3,3 Diameter (mm): 9

Colour: Black

**DOCUMENTS** 

5544/16///25 Lampshade female base fastener Nylon66 black