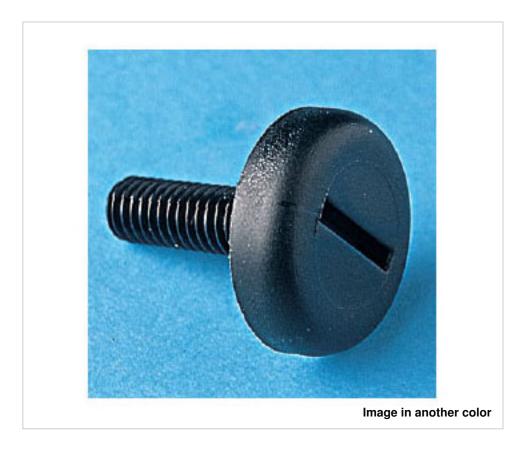

# 5513/6/20/15 Screw Nylon66 white

May 02nd, 2024, 08:13

## 5513/6/20/15 Screw Nylon66 white

#### **TECHNICAL SPECIFICATIONS**

Weight: 1 Grams Packging: Bag 1000 Units

**NOTES** 

Threaded 20mm M6x1

**OTHER FEATURES** 

Diameter (mm): 15 Colour: White