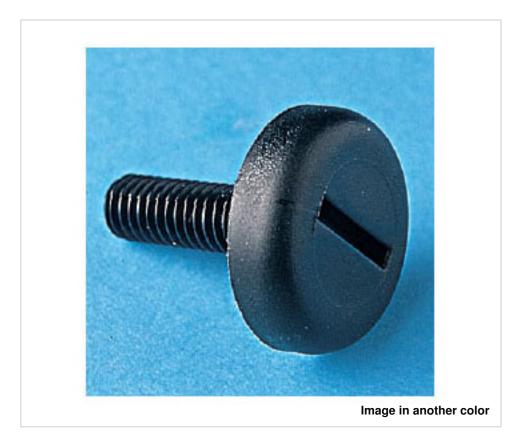

## 5513/6/15/15 Screw Nylon66 white

May 02nd, 2024, 06:35

# 5513/6/15/15 Screw Nylon66 white

#### **TECHNICAL SPECIFICATIONS**

Weight: 1 Grams Packging: Bag 1000 Units

**NOTES** 

Threaded 15mm M6x1

**OTHER FEATURES** 

Diameter (mm): 15 Colour: White