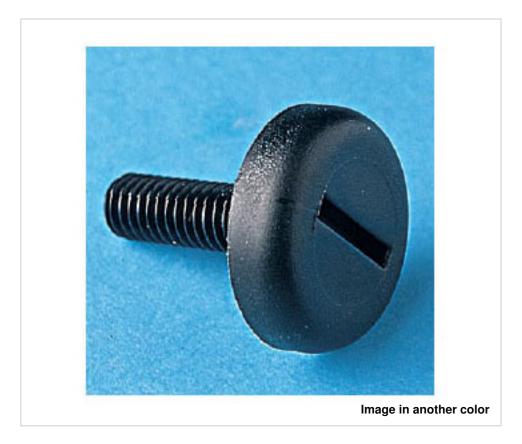

# 5513/2062015 Screw Nylon66 white

May 02nd, 2024, 09:33

# 5513/2062015 Screw Nylon66 white

### **TECHNICAL SPECIFICATIONS**

Weight: 2 Grams Packging: Bag 1000 Units

**NOTES** 

Threaded 20mm M6x1

**OTHER FEATURES** 

Diameter (mm): 20 Colour: White

**DOCUMENTS** 

5513/2062015 Screw Nylon66 white