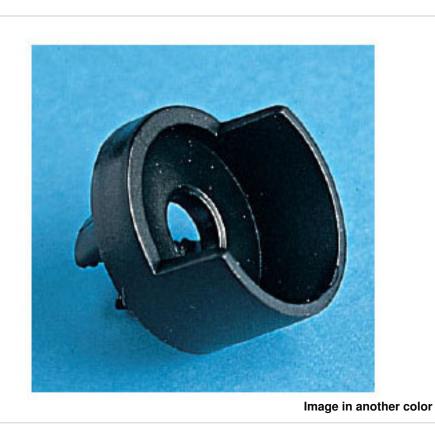

# 5512/40///15 Quick mount for ceiling fitting Nylon66 white

May 02nd, 2024, 14:31

## 5512/40///15 Quick mount for ceiling fitting Nylon66 white

#### **TECHNICAL SPECIFICATIONS**

Weight: 1 Grams Packging: Bag 1000 Units

**NOTES** 

Fast anchor holes 10,3 x8, 5mm

**OTHER FEATURES** 

Colour: White Diameter (mm): 15