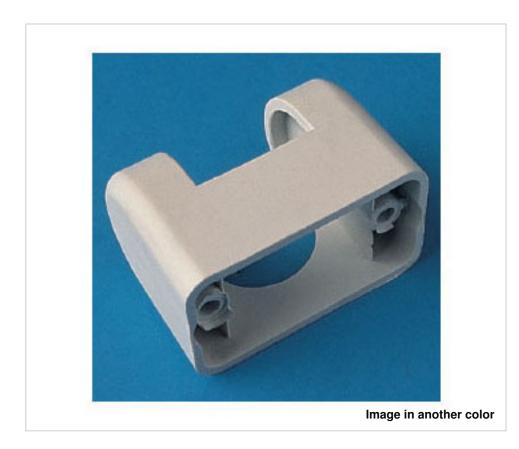

# 5446/2/90/26 Joint component for parabolic reflector Nylon66-RV black

May 01st, 2024, 00:08

## 5446/2/90/26 Joint component for parabolic reflector Nylon66-RV black

#### **TECHNICAL SPECIFICATIONS**

Weight: 8 Grams Packging: Bag 250 Units

**NOTES** 

Provided with 2 holes M3

**OTHER FEATURES** 

Length (mm): 39,5 Width (mm): 24,5 High (mm): 29 Colour: Black