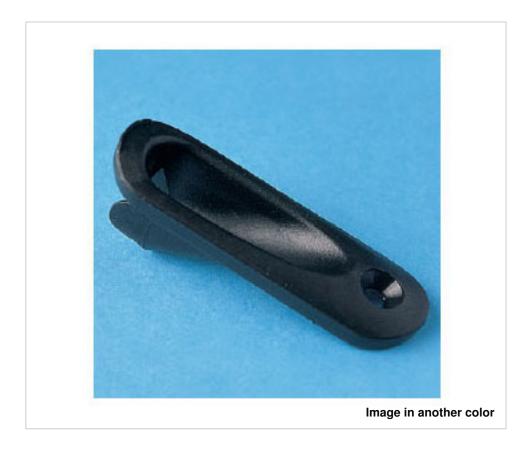

# 5438/////10 Lateral Cable gland Polyethylene gold

May 18th, 2024, 23:49

# 5438/////10 Lateral Cable gland Polyethylene gold

## **TECHNICAL SPECIFICATIONS**

Weight: 2 Grams Packging: Bag 1000 Units

**NOTES** 

Indicated as an insulator for cable, internal diameter 8 mm, for use in tube 18 to 22 mm

**OTHER FEATURES** 

Length (mm): 44,2 Width (mm): 14

Colour: Gold

**DOCUMENTS** 

Mounting instructions

5438/////10 Lateral Cable gland Polyethylene gold