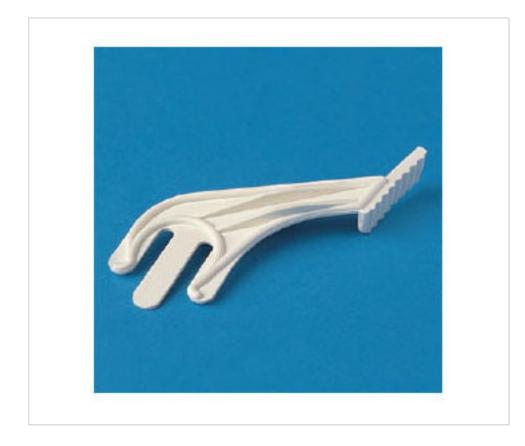

# 5428/////16 Locking level for ceiling fittings Nylon66-RV white

May 02nd, 2024, 11:04

## 5428/////16 Locking level for ceiling fittings Nylon66-RV white

#### **TECHNICAL SPECIFICATIONS**

Weight: 1 Grams Packging: Bag 1000 Units

**NOTES** 

Plastic accessories for industrial use

**OTHER FEATURES** 

Colour: White

**DOCUMENTS** 

5428/////16 Locking level for ceiling fittings Nylon66-RV white