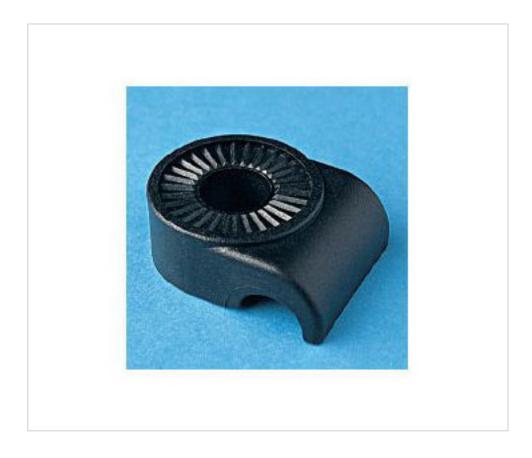

# 5420/10///26 Joint component for lighting fittings Nylon66-RV black

April 29th, 2024, 14:21

## 5420/10///26 Joint component for lighting fittings Nylon66-RV black

#### **TECHNICAL SPECIFICATIONS**

Weight: 3 Grams Packging: Bag 1000 Units

**NOTES** 

Central hole 8.2 mm

**OTHER FEATURES** 

Width (mm): 9 High (mm): 26
Diameter (mm): 20 Colour: Black