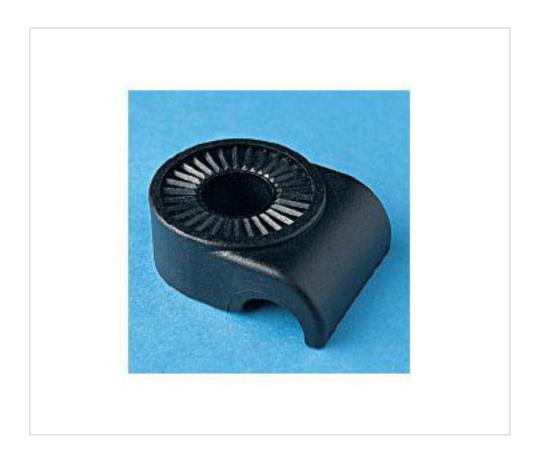

# 5420/08///26 Joint component for lighting fittings Nylon 66-RV black

April 29th, 2024, 17:42

## 5420/08///26 Joint component for lighting fittings Nylon 66-RV black

### **TECHNICAL SPECIFICATIONS**

Packging: Bag 1000 Units

**NOTES** 

Central hole 8.2 mm

#### **OTHER FEATURES**

Width (mm): 9 High (mm): 26
Diameter (mm): 20 Colour: Black