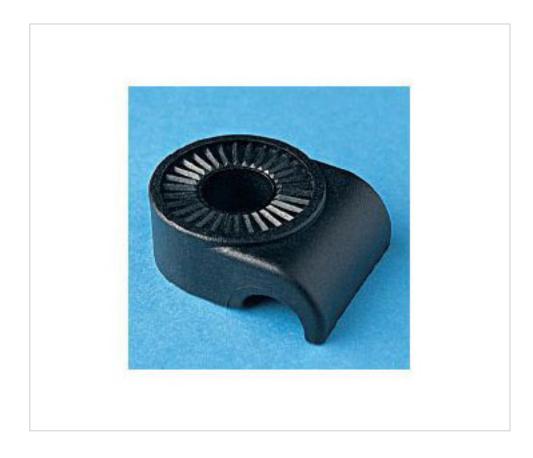

#### 16542001

# 5420/06///26 Joint component for lighting fittings Nylon66-RV black

# **TECHNICAL SPECIFICATIONS**

Weight: 3 Grams Packging: Bag 1000 Units

**NOTES** 

Central hole 8.2 mm

**OTHER FEATURES** 

Width (mm): 9 High (mm): 26
Diameter (mm): 20 Colour: Black