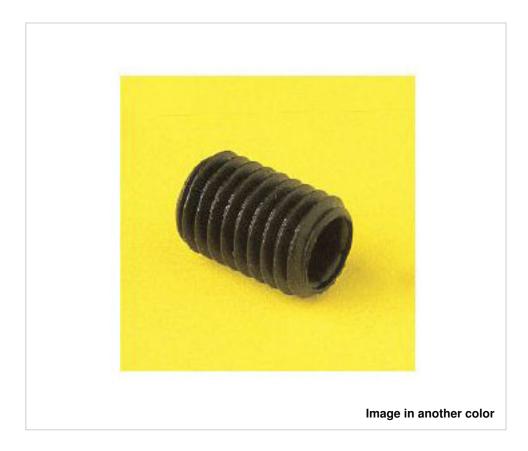

# 5408/4/10//16 Threaded grub Nylon66-RV white

May 18th, 2024, 02:03

# 5408/4/10//16 Threaded grub Nylon66-RV white

#### **TECHNICAL SPECIFICATIONS**

Weight: 0 Grams Packging: Bag 1000 Units

**NOTES** 

10mm threaded M7x1 tightening with hexagonal wrench 6mm

**OTHER FEATURES** 

Length (mm): 10 Colour: White

**DOCUMENTS** 