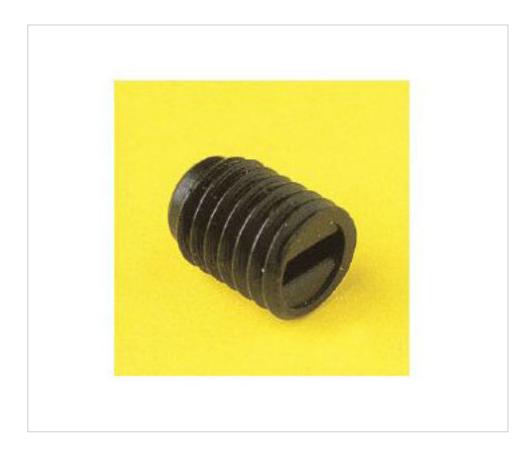

# 5408/15///26 Threaded grub Nylon66-RVb Black

May 18th, 2024, 04:42

## 5408/15///26 Threaded grub Nylon66-RVb Black

# TECHNICAL SPECIFICATIONS Weight: 1 Grams NOTES Threaded 15mm. M7x1 OTHER FEATURES Length (mm): 15 Colour: Black