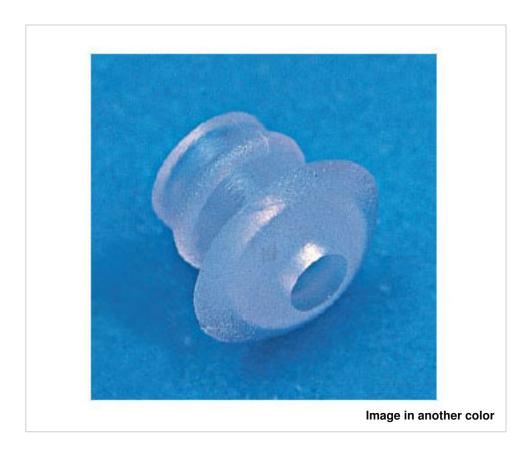

# 5389/1239/00 Cable gland Polyethylene transparent

May 18th, 2024, 23:45

## 5389/1239/00 Cable gland Polyethylene transparent

#### **TECHNICAL SPECIFICATIONS**

Weight: 0 Grams Packging: Bag 1000 Units

**NOTES** 

indicated as cable insulating, internal diameter 2,5mm

**OTHER FEATURES** 

Length (mm): 7 Diameter (mm): 8

Colour: White