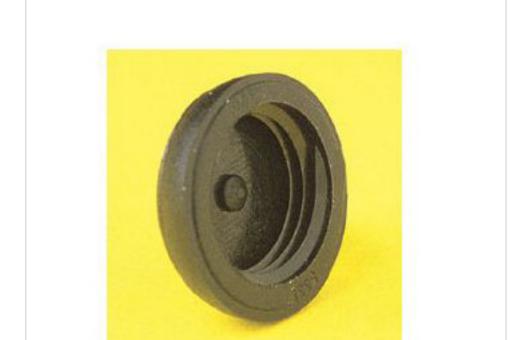

# 5339/0////46 Threaded cap nut Nylon66-RV Dorado

May 03rd, 2024, 03:41

## 5339/0///46 Threaded cap nut Nylon66-RV Dorado

### **TECHNICAL SPECIFICATIONS**

Packging: Bag 1000 Units

**NOTES** 

Thread M10x1

### **OTHER FEATURES**

High (mm): 5,6 Diameter (mm): 14

Colour: Gold