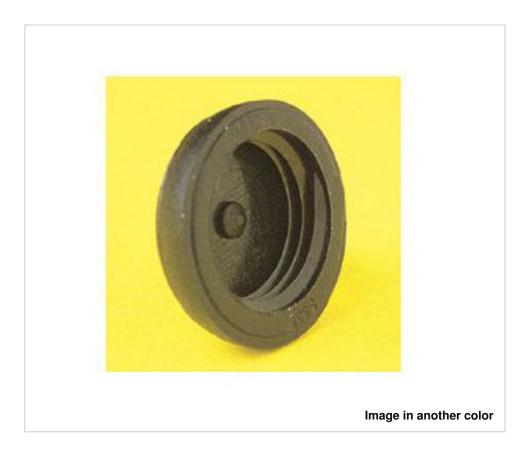

# 5339/0////16 Threaded cap nut Nylon66-RV white

### 5339/0///16 Threaded cap nut Nylon66-RV white

#### **TECHNICAL SPECIFICATIONS**

Weight: 1 Grams Packging: Bag 1000 Units

**NOTES** 

Thread M10x1

**OTHER FEATURES** 

High (mm): 5,6 Diameter (mm): 14

Colour: White

**DOCUMENTS** 

5339/0////16 Threaded cap nut Nylon66-RV white