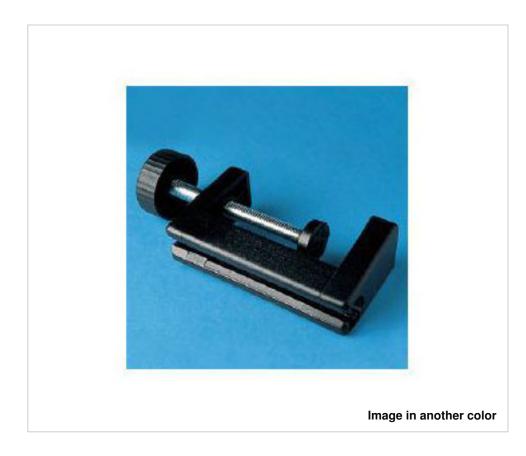

# 5333/10///16 Clamp Nylon66-RV white

May 04th, 2024, 04:03

## 5333/10///16 Clamp Nylon66-RV white

#### **TECHNICAL SPECIFICATIONS**

Weight: 73 Grams Packging: Bag 100 Units

**NOTES** 

Supplied non assembled

**OTHER FEATURES** 

Colour: White

**DOCUMENTS** 

5333/10///16 Clamp Nylon66-RV white