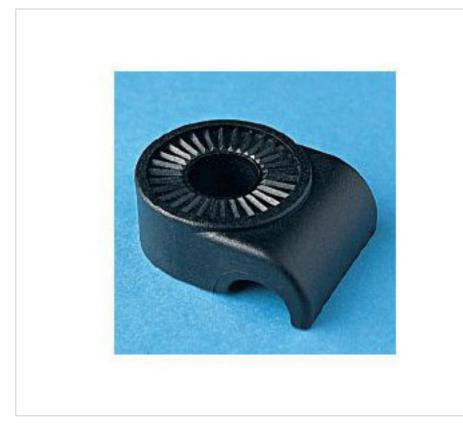

# 5295/16///26 Joint assembly for lighting fittings Nylon 66-RV black

April 29th, 2024, 13:35

# 5295/16///26 Joint assembly for lighting fittings Nylon 66-RV black

## **TECHNICAL SPECIFICATIONS**

Weight: 3 Grams

Packging: Bag 500 Units

#### NOTES

Central Hole 6,3mm

### **OTHER FEATURES**

Width (mm): 12,8

Diameter (mm): 29

High (mm): 39 Colour: Black