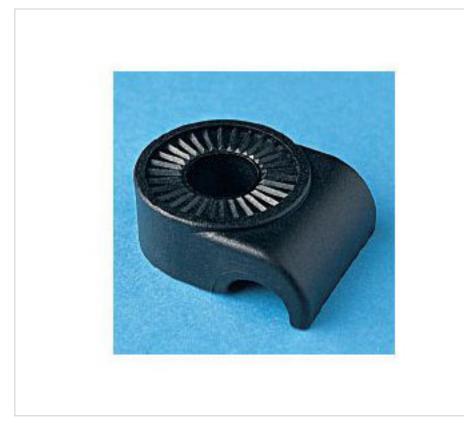

# 5295/13///26 Joint assembly for lighting fittings Nylon 66-RV black

April 29th, 2024, 10:07

# 5295/13///26 Joint assembly for lighting fittings Nylon 66-RV black

## **TECHNICAL SPECIFICATIONS**

Weight: 6 Grams

Packging: Bag 500 Units

#### NOTES

Central hole 6,3mm

### **OTHER FEATURES**

Width (mm): 12,8

Diameter (mm): 29

High (mm): 39 Colour: Black